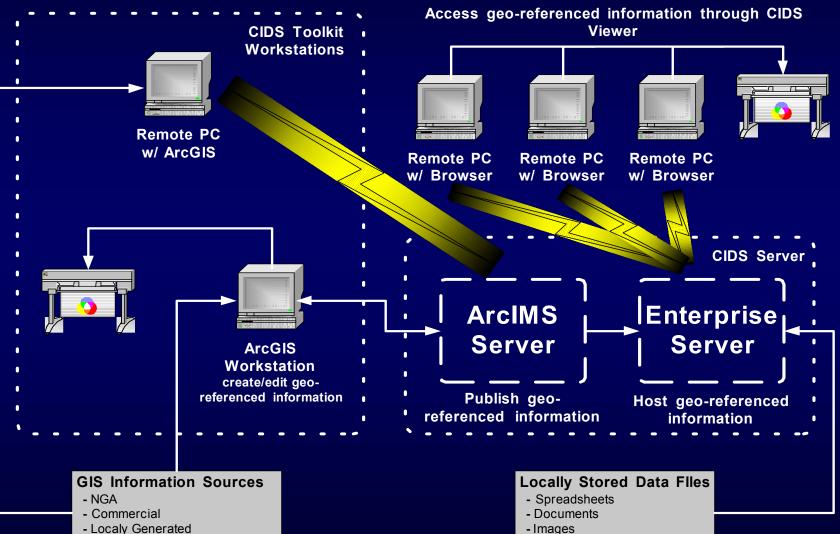

#### Technical Description

- Indigenous GIS is built using commercial-off-the-shelf hardware and software
  - Provides access to a wide range of data types including those most likely to be shared by the U.S. government.
  - ESRI provides updates, patches, and support
- Web-based application is built upon ESRI ArcIMS and ArcGIS technologies combined with standard dynamic web design techniques
  - Provides a thin-client application that can be accessed using a standard web connection and Internet Explorer
  - Robust international customer support

#### Technical Description

- Multiple layers of geo-referenced data, including tabular data, feature data sets, and imagery can be overlaid and displayed simultaneously:
  - Roads, airfields, military infrastructure, political boundaries
  - Releasable intelligence from coalition partners; local INTEL
- Various non-spatial data types can be geo-referenced and distributed both electronically and via hardcopy
  - Documents, Spreadsheets, Images, Video and Audio files, tabular tracking data
- Data sources that can be used in conjunction with each other include, but are not limited to:
  - Publicly available data
  - Data sources provided by partner nations
  - Data generated by the host nation

#### Role-Based Access

- Arc GIS Developers
  - Acquire and Integrate spatial data
  - Provide access to that data through hardcopy maps and through the CIDS Viewer
- CIDS Viewer Administrators
  - Provide and control access to the CIDS viewer
- CIDS Viewer Users
  - Generate and manage text-based, multi-media and georeferenced data accessed through the CIDS viewer
- CIDS Viewer Guests
  - View maps, text-based and multi-media data