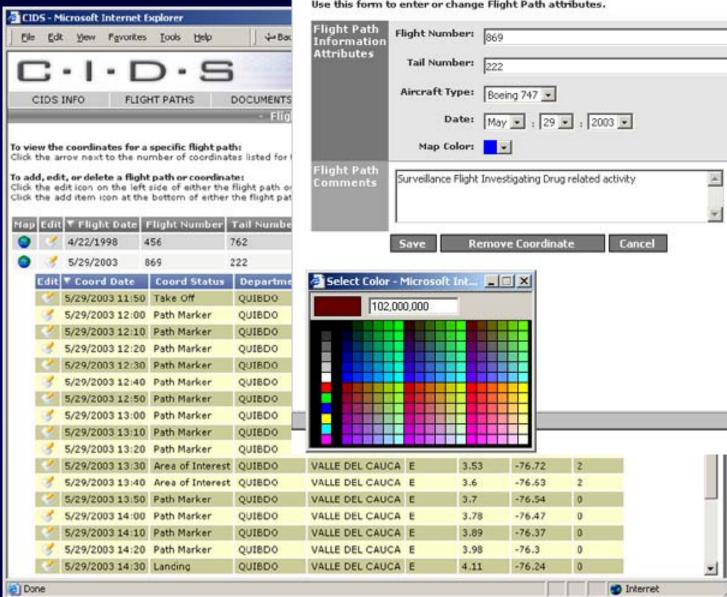

#### Technical Description

- Multiple layers of geo-referenced data, including tabular data, feature data sets, and imagery can be overlaid and displayed simultaneously:
  - Roads, airfields, military infrastructure, political boundaries
  - Releasable intelligence from coalition partners; local INTEL
- Various non-spatial data types can be geo-referenced and distributed both electronically and via hardcopy
  - Documents, Spreadsheets, Images, Video and Audio files, tabular tracking data
- Data sources that can be used in conjunction with each other include, but are not limited to:
  - Publicly available data
  - Data sources provided by partner nations
  - Data generated by the host nation

Localy Generated

-etc.

THENT OF A