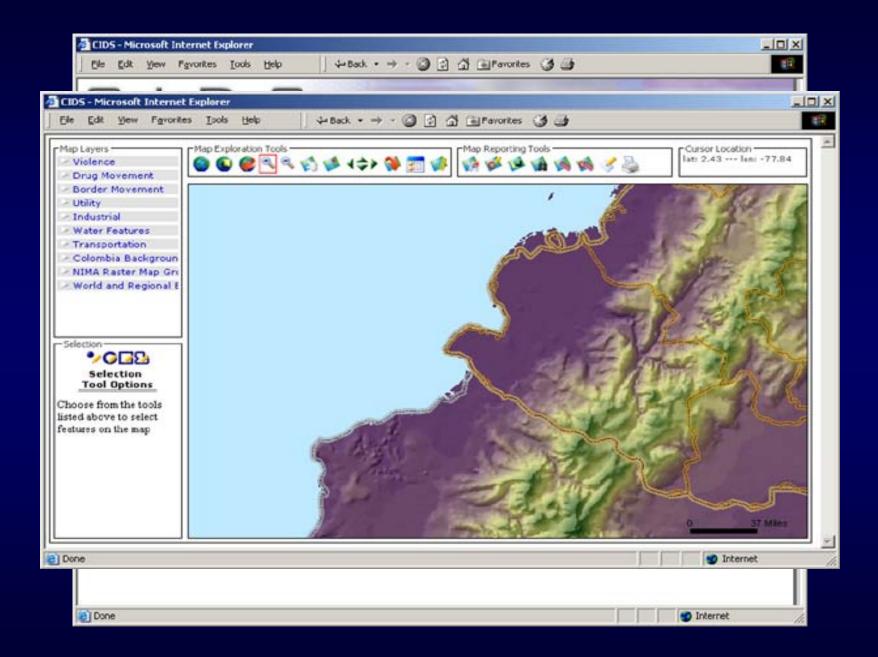

### Sample Information Layers

Jet Navigation Chart (JNC)

Joint Operation Graphic (JOG)

Operational Navigation Chart (ONC)

Global Navigation Chart (GNC)

Topographical Pilotage Chart (TPC)

Topographical Line Map (TLM)

### Sample Analysis Layers