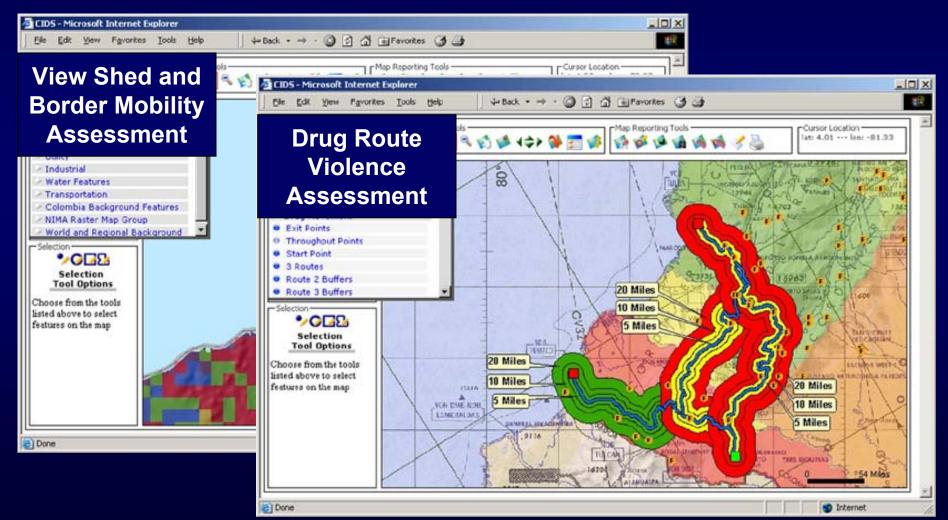

ture, political boundaries
  - Releasable intelligence from coalition partners; local INTEL
- Various non-spatial data types can be geo-referenced and distributed both electronically and via hardcopy
  - Documents, Spreadsheets, Images, Video and Audio files, tabular tracking data
- Data sources that can be used in conjunction with each other include, but are not limited to:
  - Publicly available data
  - Data sources provided by partner nations
  - Data generated by the host nation



Localy Generated

-etc.

THENT OF A





### Sample Information Layers



Jet Navigation Chart (JNC)



Joint Operation Graphic (JOG)



Operational Navigation Chart (ONC)



Global Navigation Chart (GNC)



Topographical Pilotage Chart (TPC)



Topographical Line Map (TLM)





### Sample Analysis Layers







#### Role-Based Access

- Arc GIS Developers
  - Acquire and Integrate spatial data
  - Provide access to that data through hardcopy maps and through the CIDS Viewer
- CIDS Viewer Administrators
  - Provide and control access to the CIDS viewer
- CIDS Viewer Users
  - Generate and manage text-based, multi-media and georeferenced data accessed through the CIDS viewer
- CIDS Viewer Guests
  - View maps, text-based and multi-media data

| 🚈 CIDS - Microsoft Internet Explorer                                                                                                                                                                                                                                |                                                                                          |