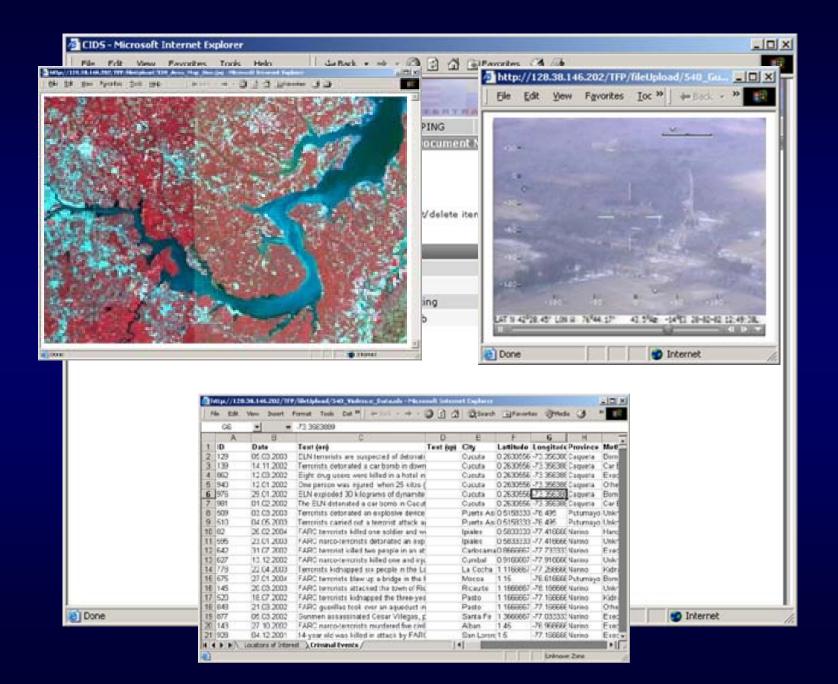

#### Technical Description

- Multiple layers of geo-referenced data, including tabular data, feature data sets, and imagery can be overlaid and displayed simultaneously:
  - Roads, airfields, military infrastructure, political boundaries
  - Releasable intelligence from coalition partners; local INTEL
- Various non-spatial data types can be geo-referenced and distributed both electronically and via hardcopy
  - Documents, Spreadsheets, Images, Video and Audio files, tabular tracking data
- Data sources that can be used in conjunction with each other include, but are not limited to:
  - Publicly available data
  - Data sources provided by partner nations
  - Data generated by the host nation

Localy Generated

-etc.

THENT OF A