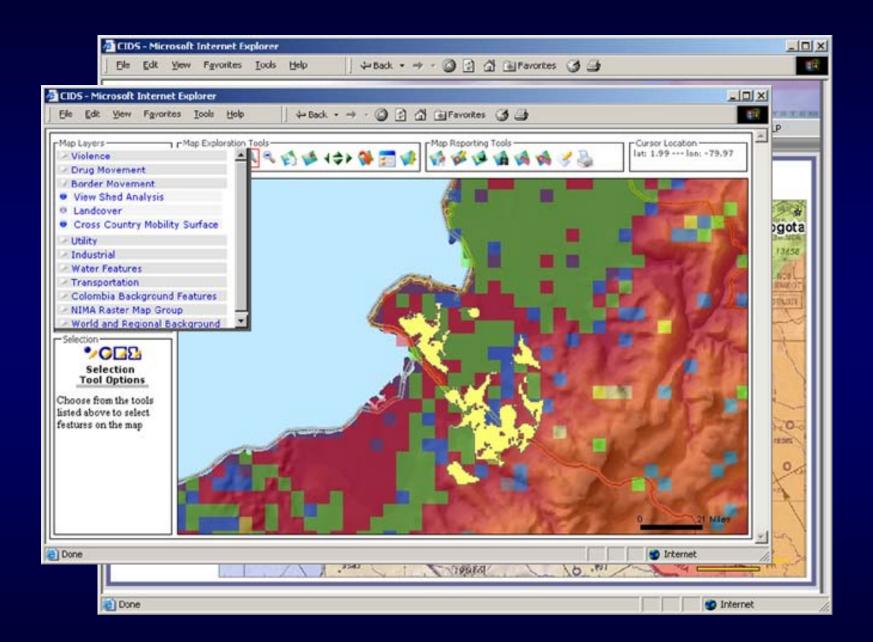

| 7.19666E Narino                                                                                                                 | Exec                                                       |







#### Planned Enhancements

- Integrate live feeds from sensors and beacons
- Airborne Video Synchronization with GIS
- Real time feeds
  - Blue Force Tracking
  - Various other radar tracks
  - ArcIMS data sources including
    - Weather, Traffic, Updated Base Mapping