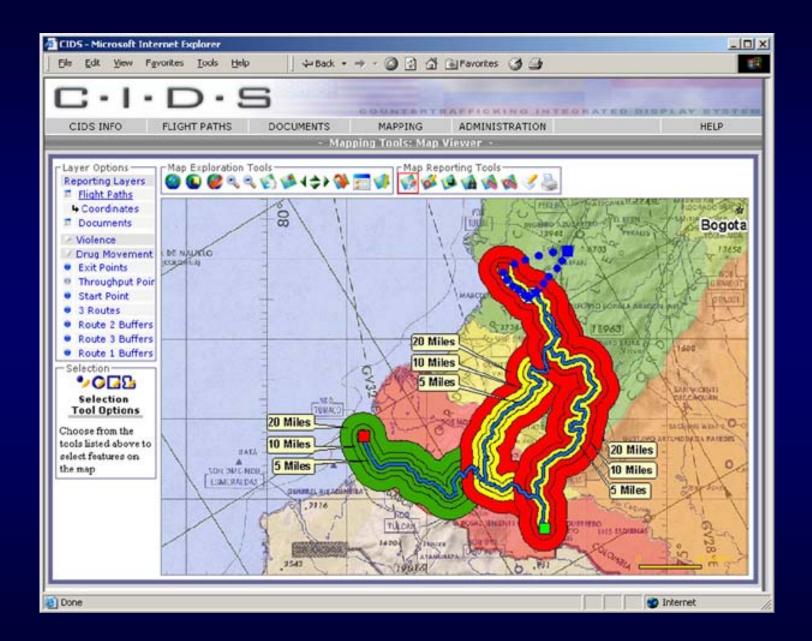

#### Technical Description

- Multiple layers of geo-referenced data, including tabular data, feature data sets, and imagery can be overlaid and displayed simultaneously:
  - Roads, airfields, military infrastructure, political boundaries
  - Releasable intelligence from coalition partners; local INTEL
- Various non-spatial data types can be geo-referenced and distributed both electronically and via hardcopy
  - Documents, Spreadsheets, Images, Video and Audio files, tabular tracking data
- Data sources that can be used in conjunction with each other include, but are not limited to:
  - Publicly available data
  - Data sources provided by partner nations
  - Data generated by the host nation

### Sample Analysis Layers