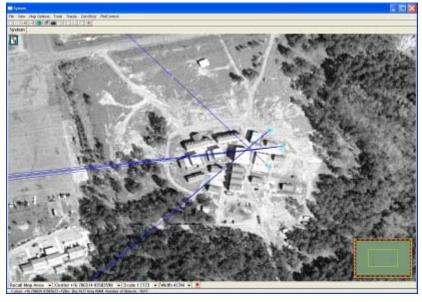

with adjacent local nodes

**Organic** 



Fusion Noc

#### Global (UA/UE) Fusion

- Global node publishes information relevant to the needs of the local node
- Global node fuses filtered information subscribed from local node

FCS/DCGS-A

UA/UE Organic
Theater/National



GLOBAL / LOCAL

### **Local Fusion Node Functionality**

- Multiple Hypothesis Trackers
- Local/Global Fusion
- Terrain Analysis
- Cross Sensor Cueing
  - Between Local/Global Assets
  - Between Organic Sensors
- Information Kiosk, Visualization
- Archive and Playback
- Training
- Pattern Analysis
- Planning/Control for Organic Sensors
- Video Mosaicing and differencing
- Language Translation
- Communications Relay
  - Local Node
  - To Global Fusion Node
  - To Other Local Nodes





## **Acoustic Sensor Testbed**







#### **Gunshot Localization**



# **UGS**

#### **Unattended Ground Sensors**



Acoustic Array



IR Tripwire



**Convoy Tracking** 

#### **Warfighter View**



#### Warfighter View Local/Global Fusion



#### **Extensions to Local Fusion**





### Fusion/Embedded Training Enables ...

- Platoon After Action Reviews
- Battalion Review of TTP's
- Blue and Red force Pattern Analysis
- Dismounted Infantry and Military Intelligence Cross Training
- Mission Rehearsals
- Military School Training Updates

#### **Datamining/Pattern Recognition**

- Playback with map context (window, forward and reverse)
- Temporal and spatial correlation with other events
  - COMINT
  - HUMINT
  - Enemy activity (disruptions in power, communications, internet)
  - Background activity (prayer, business, scho