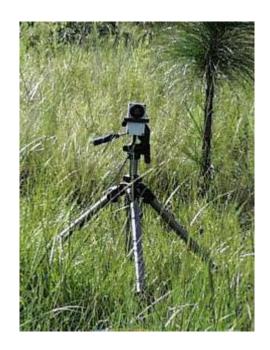

# **UGS**

#### **Unattended Ground Sensors**

Acoustic Array

IR Tripwire

**Convoy Tracking** 