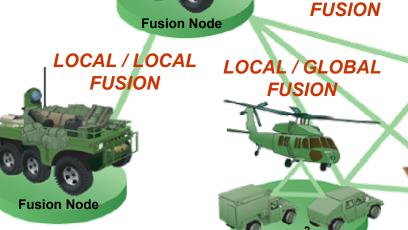

#### Global (UA/UE) Fusion

- Global node publishes information relevant to the needs of the local node
- Global node fuses filtered information subscribed from local node

FCS/DCGS-A

UA/UE Organic
Theater/National

GLOBAL / LOCAL