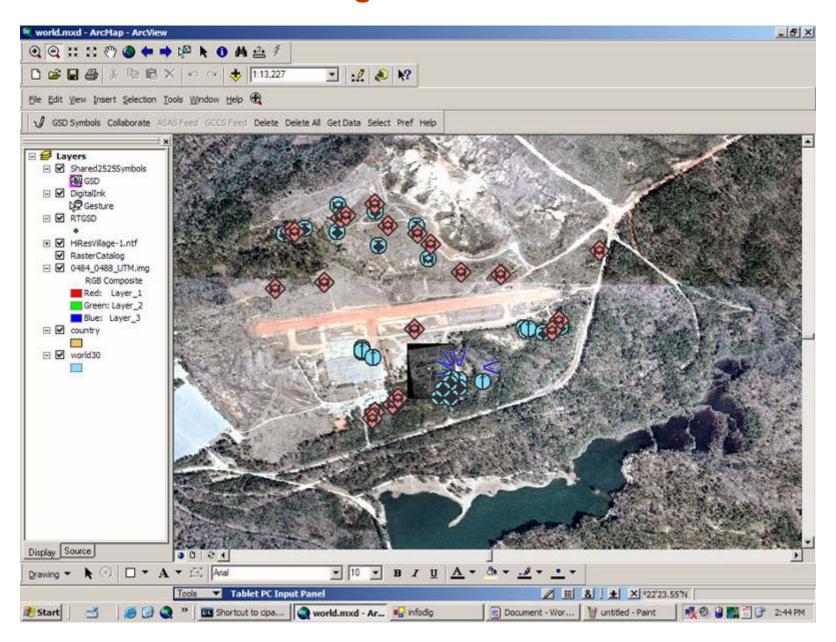

al node fuses filtered information subscribed from local node

FCS/DCGS-A

UA/UE Organic
Theater/National



GLOBAL / LOCAL

### **Local Fusion Node Functionality**

- Multiple Hypothesis Trackers
- Local/Global Fusion
- Terrain Analysis
- Cross Sensor Cueing
  - Between Local/Global Assets
  - Between Organic Sensors
- Information Kiosk, Visualization
- Archive and Playback
- Training
- Pattern Analysis
- Planning/Control for Organic Sensors
- Video Mosaicing and differencing
- Language Translation
- Communications Relay
  - Local Node
  - To Global Fusion Node
  - To Other Local Nodes





## **Acoustic Sensor Testbed**







#### **Gunshot Localization**



# **UGS**

#### **Unattended Ground Sensors**



Acoustic Array



IR Tripwire



**Convoy Tracking** 

#### **Warfighter View**



#### Warfighter View Local/Global Fusion



#### **Extensions to Local Fusion**





### Fusion/Embedded Training Enables ...

- Platoon After Action Reviews
- Battalion Review of TTP's
- Blue and Red force Pattern Analysis
- Dismounted Infantry and Military Intelligence Cross Training
- Mission Rehearsals
- Military School Training Updates

#### **Datamining/Pattern Recognition**

- Playback with map context (window, forward and reverse)
- Temporal and spatial correlation with other events
  - COMINT
  - HUMINT
  - Enemy activity (disruptions in power, communications, internet)
  - Background activity (prayer, business, school, etc.)
  - Blue Force activity (checkpoints, patrols, convoys, etc.)
- Correlation with terrain features (lines of communications, masked areas, etc)
- Histogram