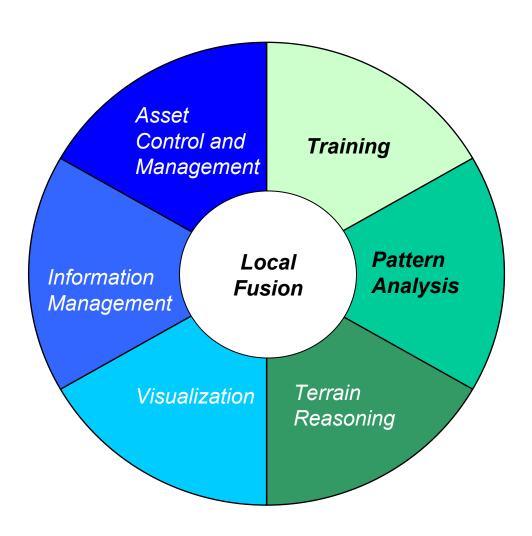

### **Local Fusion Node Functionality**

- Multiple Hypothesis Trackers
- Local/Global Fusion
- Terrain Analysis
- Cross Sensor Cueing
  - Between Local/Global Assets
  - Between Organic Sensors
- Information Kiosk, Visualization
- Archive and Playback
- Training
- Pattern Analysis
- Planning/Control for Organic Sensors
- Video Mosaicing and differencing
- Language Translation
- Communications Relay
  - Local Node
  - To Global Fusion Node
  - To Other Local Nodes

#### **Extensions to Local Fusion**