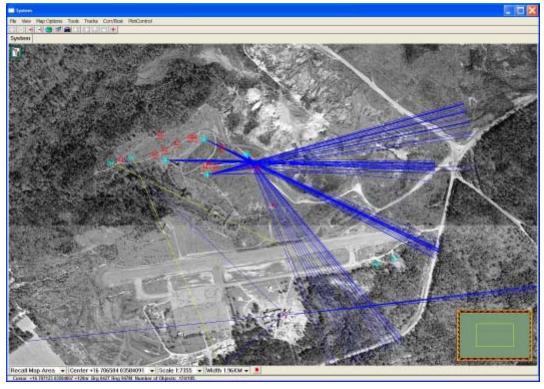

#### **Gunshot Localization**

# **UGS**

#### **Unattended Ground Sensors**

Acoustic Array

IR Tripwire

**Convoy Tracking** 