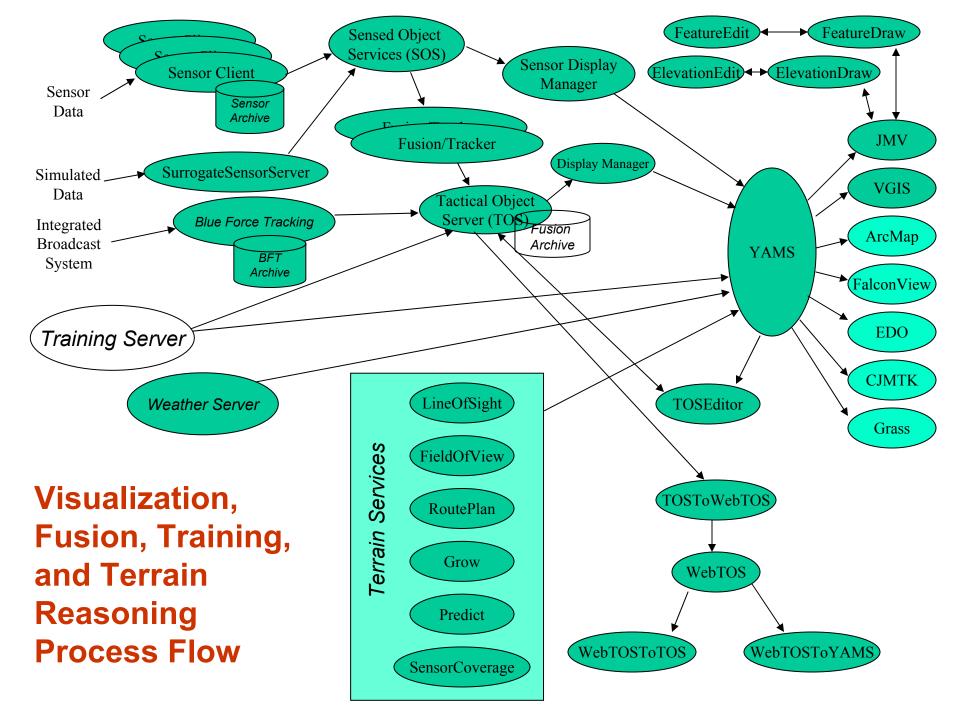

nic
Theater/National



GLOBAL / LOCAL

### **Local Fusion Node Functionality**

- Multiple Hypothesis Trackers
- Local/Global Fusion
- Terrain Analysis
- Cross Sensor Cueing
  - Between Local/Global Assets
  - Between Organic Sensors
- Information Kiosk, Visualization
- Archive and Playback
- Training
- Pattern Analysis
- Planning/Control for Organic Sensors
- Video Mosaicing and differencing
- Language Translation
- Communications Relay
  - Local Node
  - To Global Fusion Node
  - To Other Local Nodes





## **Acoustic Sensor Testbed**







#### **Gunshot Localization**



# **UGS**

#### **Unattended Ground Sensors**



Acoustic Array



IR Tripwire



**Convoy Tracking** 

#### **Warfighter View**



#### Warfighter View Local/Global Fusion



#### **Extensions to Local Fusion**





### Fusion/Embedded Training Enables ...

- Platoon After Action Reviews
- Battalion Review of TTP's
- Blue and Red force Pattern Analysis
- Dismounted Infantry and Military Intelligence Cross Training
- Mission Rehearsals
- Military School Training Updates

#### **Datamining/Pattern Recognition**

- Playback with map context (window, forward and reverse)
- Temporal and spatial correlation with other events
  - COMINT
  - HUMINT
  - Enemy activity (disruptions in power, communications, internet)
  - Background activity (prayer, business, school, etc.)
  - Blue Force activity (checkpoints, patrols, convoys, etc.)
- Correlation with terrain features (lines of communications, masked areas, etc)
- Histogram time of event, distance to event, time between events