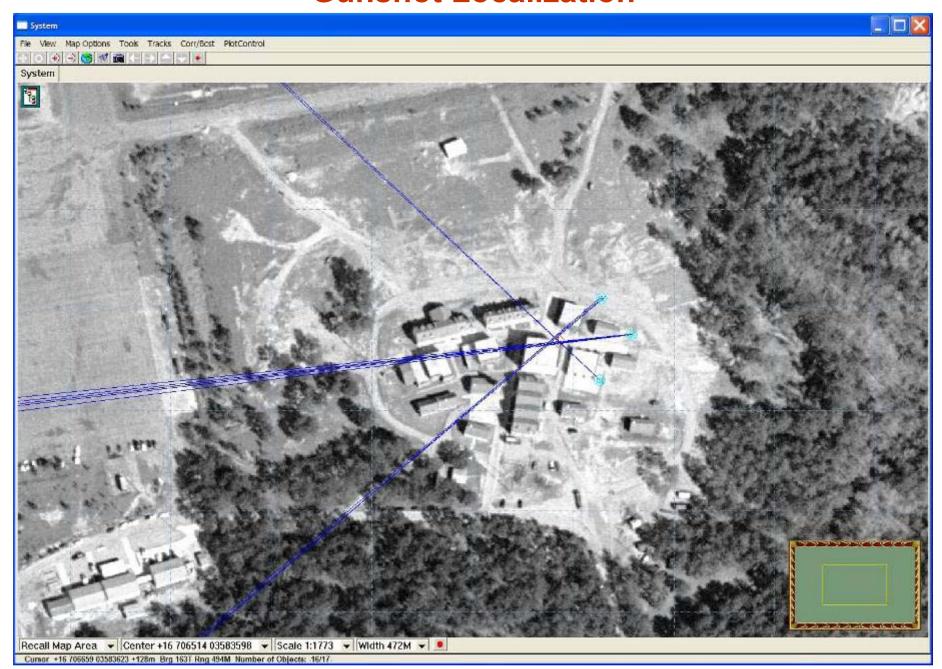

nic** 



Fusion Noc

#### Global (UA/UE) Fusion

- Global node publishes information relevant to the needs of the local node
- Global node fuses filtered information subscribed from local node

FCS/DCGS-A

UA/UE Organic
Theater/National



GLOBAL / LOCAL

### **Local Fusion Node Functionality**

- Multiple Hypothesis Trackers
- Local/Global Fusion
- Terrain Analysis
- Cross Sensor Cueing
  - Between Local/Global Assets
  - Between Organic Sensors
- Information Kiosk, Visualization
- Archive and Playback
- Training
- Pattern Analysis
- Planning/Control for Organic Sensors
- Video Mosaicing and differencing
- Language Translation
- Communications Relay
  - Local Node
  - To Global Fusion Node
  - To Other Local Nodes





## **Acoustic Sensor Testbed**







#### **Gunshot Localization**



# **UGS**

#### **Unattended Ground Sensors**



Acoustic Array



IR Tripwire



**Convoy Tracking** 

#### **Warfighter View**



#### Warfighter View Local/Global Fusion



#### **Extensions to Local Fusion**





### Fusion/Embedded Training Enables ...

- Platoon After Action Reviews
- Battalion Review of TTP's
- Blue and Red force Pattern Analysis
- Dismounted Infantry and Military Intelligence Cross Training
- Mission Rehearsals
- Military School Training Updates

#### **Datamining/Pattern Recognition**

- Playback with map context (window, forward and reverse)
- Temporal and spatial correlation with other events
  - COMINT
  - HUMINT
  - Enemy activity (disruptions in power, communications, internet)
  - Background activity (prayer, business, school, etc.)
  - Blue Force activity