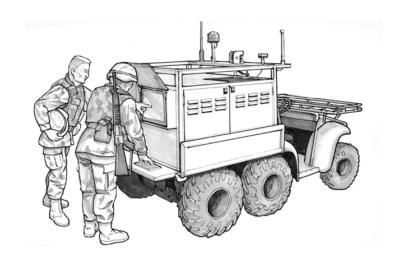

e

 Local node has similar interactions with adjacent local nodes

**Organic** 



Fusion Noc

#### Global (UA/UE) Fusion

- Global node publishes information relevant to the needs of the local node
- Global node fuses filtered information subscribed from local node

FCS/DCGS-A

UA/UE Organic
Theater/National



GLOBAL / LOCAL

### **Local Fusion Node Functionality**

- Multiple Hypothesis Trackers
- Local/Global Fusion
- Terrain Analysis
- Cross Sensor Cueing
  - Between Local/Global Assets
  - Between Organic Sensors
- Information Kiosk, Visualization
- Archive and Playback
- Training
- Pattern Analysis
- Planning/Control for Organic Sensors
- Video Mosaicing and differencing
- Language Translation
- Communications Relay
  - Local Node
  - To Global Fusion Node
  - To Other Local Nodes





## **Acoustic Sensor Testbed**







#### **Gunshot Localization**



# **UGS**

#### **Unattended Ground Sensors**



Acoustic Array



IR Tripwire



**Convoy Tracking** 

#### **Warfighter View**



#### Warfighter View Local/Global Fusion



#### **Extensions to Local Fusion**





### Fusion/Embedded Training Enables ...

- Platoon After Action Reviews
- Battalion Review of TTP's
- Blue and Red force Pattern Analysis
- Dismounted Infantry and Military Intelligence Cross Training
- Mission Rehearsals
- Military School Training Updates

#### **Datamining/Pattern Recognition**

- Playback with map context (window, forward and reverse)
- Temporal and spatial correlation with other events
  - COMINT
  - HUMINT
  - Enemy activity (disruptions in power, communications, internet)
  - Bac