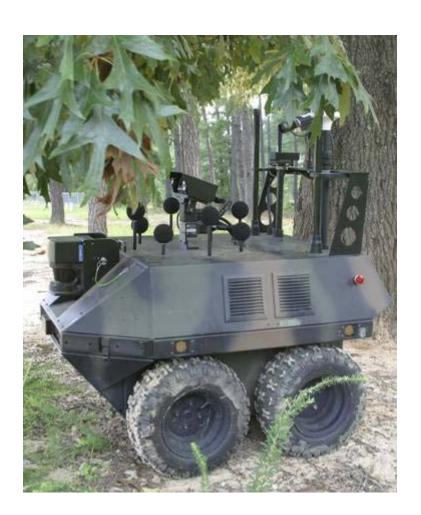

# **UGS**

#### **Unattended Ground Sensors**

Acoustic Array

IR Tripwire

**Convoy Tracking** 