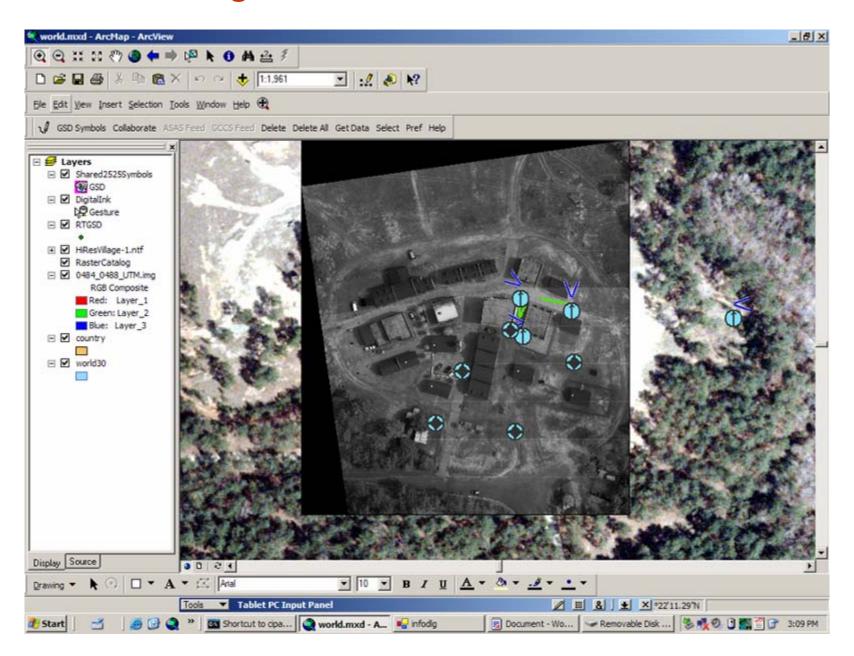

d from local node

FCS/DCGS-A

UA/UE Organic
Theater/National



GLOBAL / LOCAL

### **Local Fusion Node Functionality**

- Multiple Hypothesis Trackers
- Local/Global Fusion
- Terrain Analysis
- Cross Sensor Cueing
  - Between Local/Global Assets
  - Between Organic Sensors
- Information Kiosk, Visualization
- Archive and Playback
- Training
- Pattern Analysis
- Planning/Control for Organic Sensors
- Video Mosaicing and differencing
- Language Translation
- Communications Relay
  - Local Node
  - To Global Fusion Node
  - To Other Local Nodes





## **Acoustic Sensor Testbed**







#### **Gunshot Localization**



# **UGS**

#### **Unattended Ground Sensors**



Acoustic Array



IR Tripwire



**Convoy Tracking** 

#### **Warfighter View**



#### Warfighter View Local/Global Fusion



#### **Extensions to Local Fusion**





### Fusion/Embedded Training Enables ...

- Platoon After Action Reviews
- Battalion Review of TTP's
- Blue and Red force Pattern Analysis
- Dismounted Infantry and Military Intelligence Cross Training
- Mission Rehearsals
- Military School Training Updates

#### **Datamining/Pattern Recognition**

- Playback with map context (window, forward and reverse)
- Temporal and spatial correlation with other events
  - COMINT
  - HUMINT
  - Enemy activity (disruptions in power, communications, internet)
  - Background activity (prayer, business, school, etc.)
  - Blue Force activity (checkpoints, patrols, convoys, etc.)
- Correlation with terrain features (lines of communications, masked areas, etc)
- Histogram time of event, distance to event, time betwe