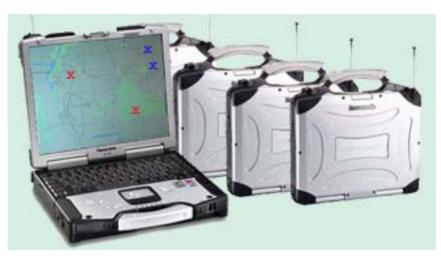

Local node has similar interactions with adjacent local nodes

**Organic** 



Fusion Noc

#### Global (UA/UE) Fusion

- Global node publishes information relevant to the needs of the local node
- Global node fuses filtered information subscribed from local node

FCS/DCGS-A

UA/UE Organic
Theater/National



GLOBAL / LOCAL

### **Local Fusion Node Functionality**

- Multiple Hypothesis Trackers
- Local/Global Fusion
- Terrain Analysis
- Cross Sensor Cueing
  - Between Local/Global Assets
  - Between Organic Sensors
- Information Kiosk, Visualization
- Archive and Playback
- Training
- Pattern Analysis
- Planning/Control for Organic Sensors
- Video Mosaicing and differencing
- Language Translation
- Communications Relay
  - Local Node
  - To Global Fusion Node
  - To Other Local Nodes





## **Acoustic Sensor Testbed**







#### **Gunshot Localization**



# **UGS**

#### **Unattended Ground Sensors**



Acoustic Array



IR Tripwire



**Convoy Tracking** 

#### **Warfighter View**



#### Warfighter View Local/Global Fusion



#### **Extensions to Local Fusion**





### Fusion/Embedded Training Enables ...

- Platoon After Action Reviews
- Battalion Review of TTP's
- Blue and Red force Pattern Analysis
- Dismounted Infantry and Military Intelligence Cross Training
- Mission Rehearsals
- Military School Training Updates

#### **Datamining/Pattern Recognition**

- Playback with map context (window, forward and reverse)
- Temporal and spatial correlation with other events
  - COMINT
  - HUMINT
  - Enemy activity (disruptions in power, communications, internet)
  - Backg