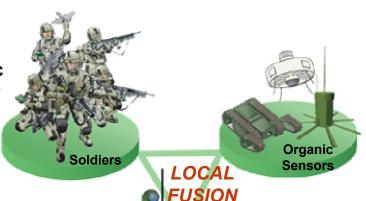

#### Local (Dismounted) Fusion

- Local node subscribes to information from global node
- Local node fuses global information with their organic sensor data to develop better Situational Awareness
- Local node publishes critical information for global node

 Local node has similar interactions with adjacent local nodes

**Organic** 

Fusion Noc