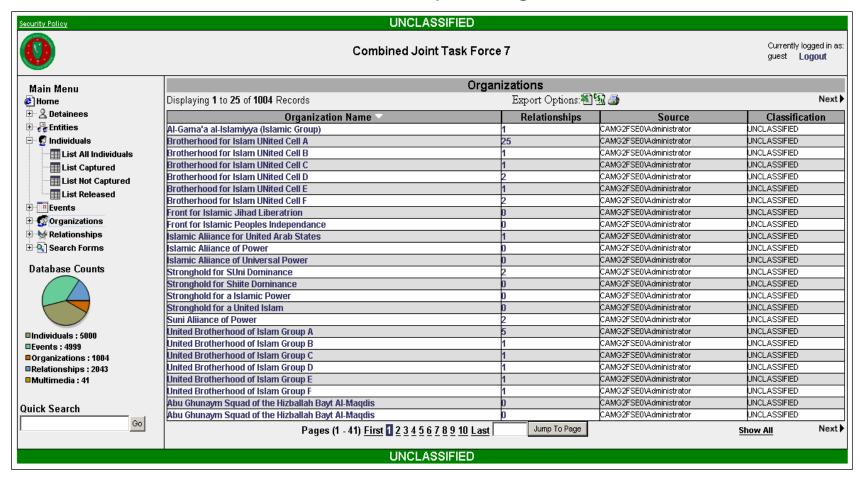

# ColdFusion/Detainee Database Enhancements

personnel deployed to Southwest Asia (SWA) are currently employing a capability developed in Macromedia ColdFusion<sup>TM</sup> to display Stability and Support Operations (SASO) information stored in the ASAS-L database in a standard web browser. This capability was initially developed by U.S. Army Communications-Electronics Command (CECOM), Software Engineering Center (SEC), Intelligence Fusion Systems (IFS) Field Software Engineers (FSE), and further refined by the CECOM SEC IFS Rapid Application Development (RAD) Team based upon requirements provided by Intelligence Office(r) (G-2) and ColdFusion/Detainee Database Enhancements to All Source Analysis System-Light (ASAS-L) United States Intelligence personnel within the Area of Operations (AO).

relationship types between each of the tracked entity types: IE&O within the (IE&O) entity types within the SASO Database on the ASAS-L. All displays Relationship Tracking: The ENHs consistent, comprehensive view of Individuals, Events, and Organizations provide a list of relationships and SASO Database on the ASAS-L of information for a particular entity include links to associated entities, multimedia, and relationships.

files associated with a particular entity. Multimedia - Display of multimedia Images, Video, Audio, Documents,

detainee information, and site look and Entity Counts - Pie chart that indicates the number and type of entities in the manage temporary multimedia cache, user account requests, user accounts, Administrative Interface - Tools to ASAS-L SASO Database, with a corresponding legend and count.