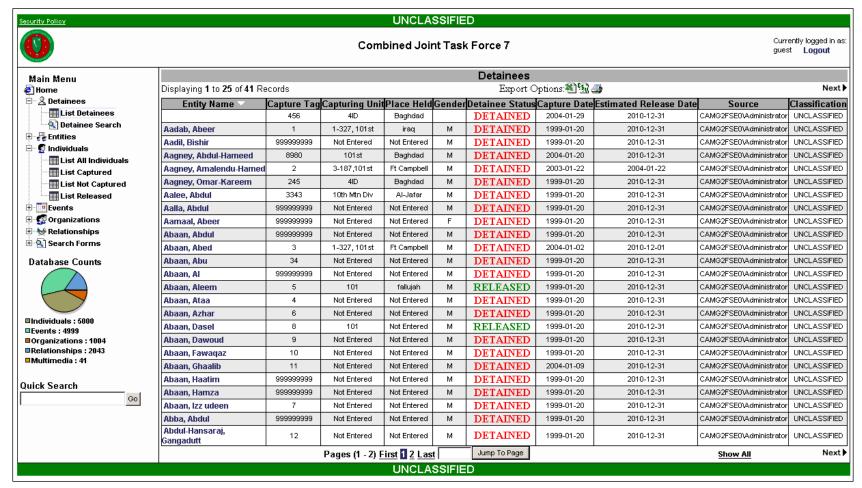

### **Detainee Database**

\*Notional Data

\*Notional Data

contains additional information about an individual that has been detained or released such as: Detainee Database is a Microsoft SQL ServerTM database that is resident on the ASAS-L, and Detainee Database: Incorporated with the addition of the ColdFusion ENHs is the ability to track individuals that have been detained, or detained and then subsequently released. The Capture Tag, Date of Capture, Expected Release Date, Capturing Unit, and Place Held