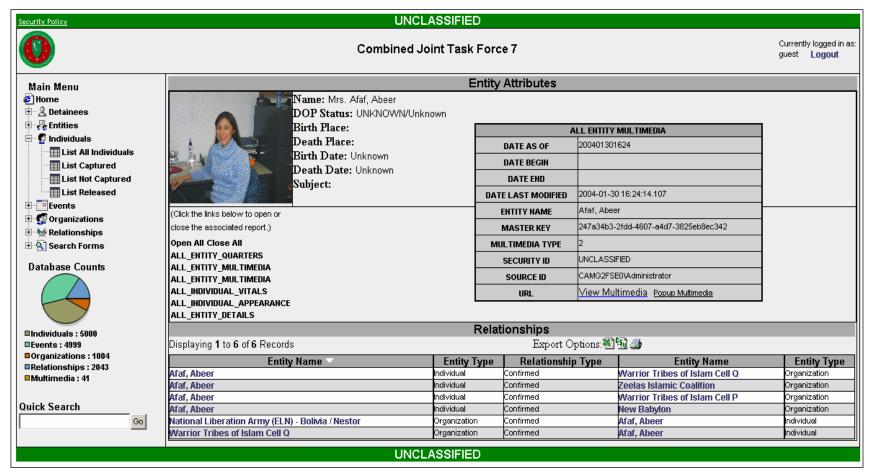

# ColdFusion/Detainee Database Enhancements

personnel deployed to Southwest Asia (SWA) are currently employing a capability developed in Macromedia ColdFusion<sup>TM</sup> to display Stability and Support Operations (SASO) information stored in the ASAS-L database in a standard web browser. This capability was initially developed by U.S. Army Communications-Electronics Command (CECOM), Software Engineering Center (SEC), Intelligence Fusion Systems (IFS) Field Software Engineers (FSE), and further refined by the CECOM SEC IFS Rapid Application Development (RAD) Team based upon requirements provided by Intelligence Office(r) (G-2) and ColdFusion/Detainee Database Enhancements to All Source Analysis System-Light (ASAS-L) United States Intelligence personnel within the Area of Operations (AO).

relationship types between each of the tracked entity types: IE&O within the (IE&O) entity types within the SASO Database on the ASAS-L. All displays Relationship Tracking: The ENHs consistent, comprehensive view of Individuals, Events, and Organizations provide a list of relationships and SASO Database on the ASAS-L of information for a particular entity include links to associated entities, multimedia, and relationships.

\*Notional Data

contains additional information about an individual that has been detained or released such as: Detainee Database is a Microsoft SQL ServerTM database that is resident on the ASAS-L, and Detainee Database: Incorporated with the addition of the ColdFusion ENHs is the ability to track individuals that have been detained, or detained and then subsequently released. The Capture Tag, Date of Capture, Expected Release Date, Capturing Unit, and Place Held