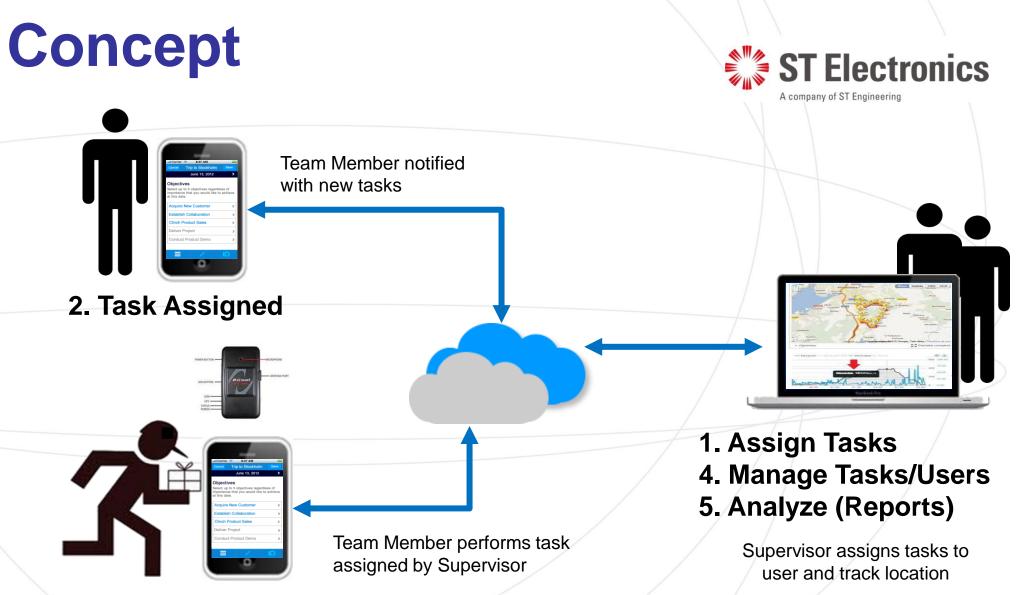

#### Manage

Incidents, Tasks and resource management

Real-time alerts and responses

Provide Schedule Views, Statistics and Reports



#### Anticipate

Plots out past data of events or tasks

Forecast future Tasks and trends of Incidents within the area



## Optimize

Optimize Resources allocation to Tasks

Keep Tracks of past assignment of resources to Tasks

## **ISACC** Applications



Public Safety Agencies or Companies WorkForce Management

Nature Receive



Major Events

k, John's

and.

Palau Hanna

...

A company of ST Engineering



**ST Electronics** 



**Operations Centres** 



# Partner Devices Back Office Applications MOBILE WORKFORCE MANAGEMENT

Wireless Applications Processing Centers

WORKERS

AT&T Mobility Netowrk

Integrated Data Services

Internet

WORK

ASSETS



3. Perform Task

| IODI        | wate                     |             | CAPERNIE<br>GENERATING INNOVATION AND INTELLIGENCE<br>GENERATING INNOVATION AND INTELLIGENCE |                                 |     |     |
|-------------|--------------------------|-------------|----------------------------------------------------------------------------------------------|---------------------------------|-----|-----|
| Back        | 11:04 AM<br>Task Details | <b>1</b> Ea | GENEL PATH                                                                                   | ⊪_SingTel 중 券 11:04 /<br>Task I |     | 1 🖘 |
|             |                          |             |                                                                                              | B/20131014/0010                 | N