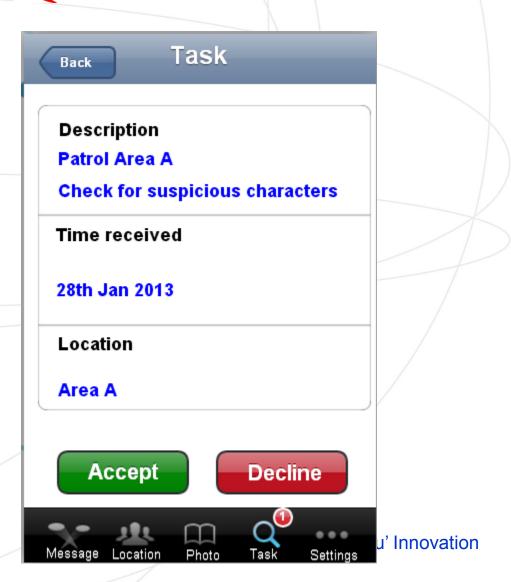

3. Perform Task

| IODI        | wate                     |             | CAPERNIE<br>GENERATING INNOVATION AND INTELLIGENCE<br>GENERATING INNOVATION AND INTELLIGENCE |                                 |     |     |
|-------------|--------------------------|-------------|----------------------------------------------------------------------------------------------|---------------------------------|-----|-----|
| Back        | 11:04 AM<br>Task Details | <b>1</b> Ea | GENEL PATH                                                                                   | ⊪_SingTel 중 券 11:04 /<br>Task I |     | 1 🖘 |
|             |                          |             |                                                                                              | B/20131014/0010                 | NEW | >   |
| Date Time   | 2013-10-24 20:42:29      |             |                                                                                              | 2013-10-24 20:42:29             |     |     |
| Number      | B/20131014/0010          |             |                                                                                              |                                 |     |     |
| Туре        | Found Person             |             |                                                                                              |                                 |     |     |
| Status      | OPEN                     |             |                                                                                              |                                 |     |     |
| Priority    | Urgent                   |             |                                                                                              |                                 |     |     |
| Created By  | commandcentre            |             |                                                                                              |                                 |     |     |
| Description | found                    |             |                                                                                              |                                 |     |     |
|             |                          |             |                                                                                              |                                 |     |     |