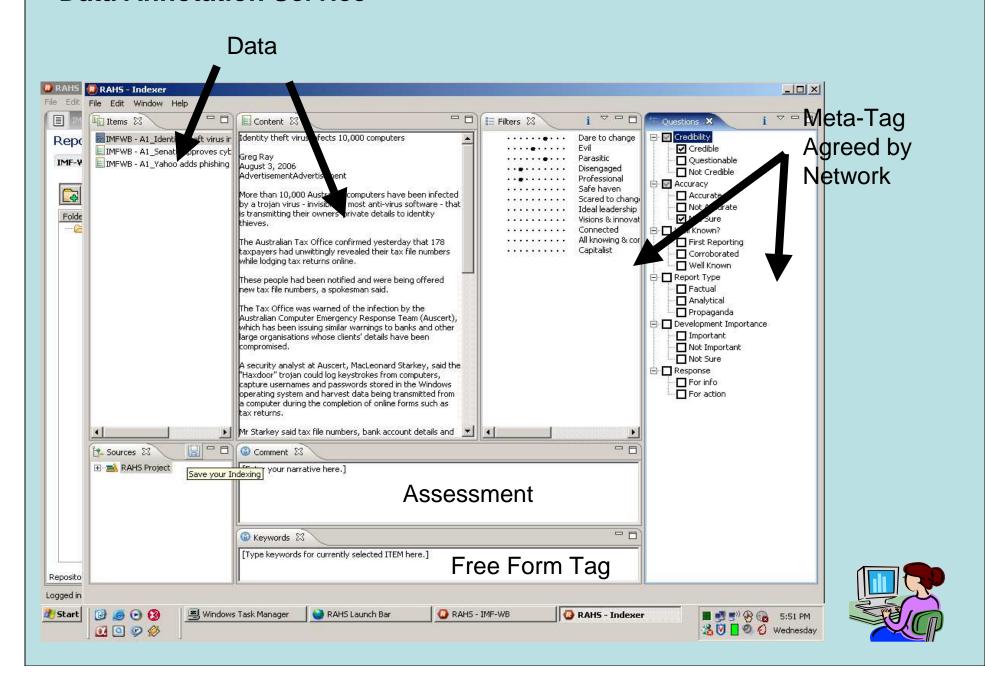

#### **Data Annotation Service**

### **Collaborative Annotations**

Automated Meta-Tagger

"We tend to perceive what we expect to perceive" Psychology of Intelligence Analysis Richards J.Heuer, Jr