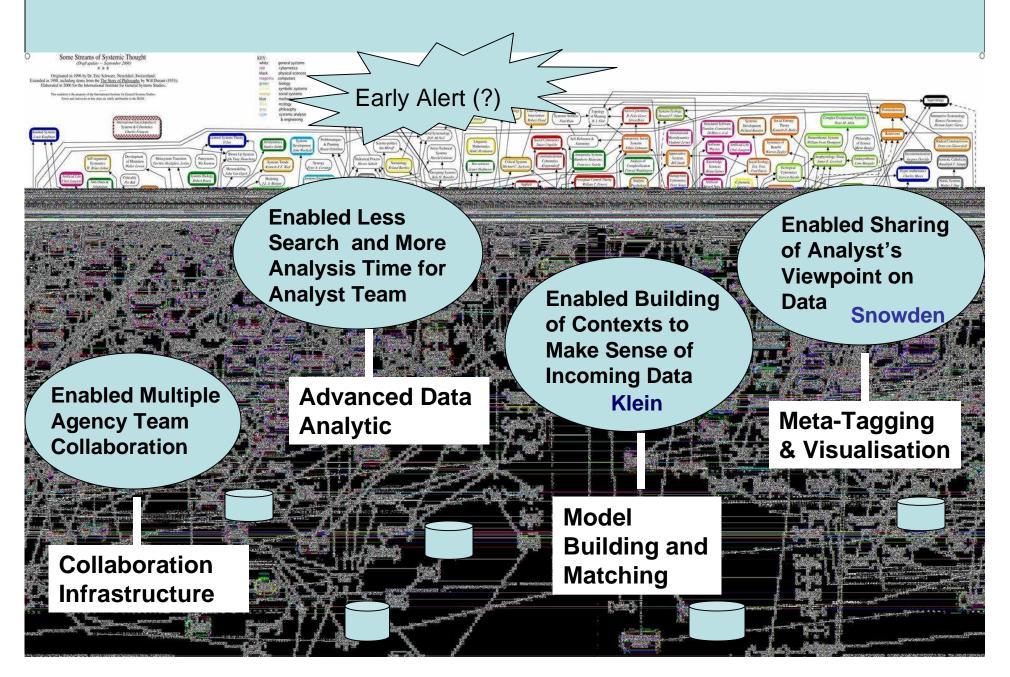

### The RAHS System Enabler Principle

# Perspective Sharing through Meta Tagging and Visualization