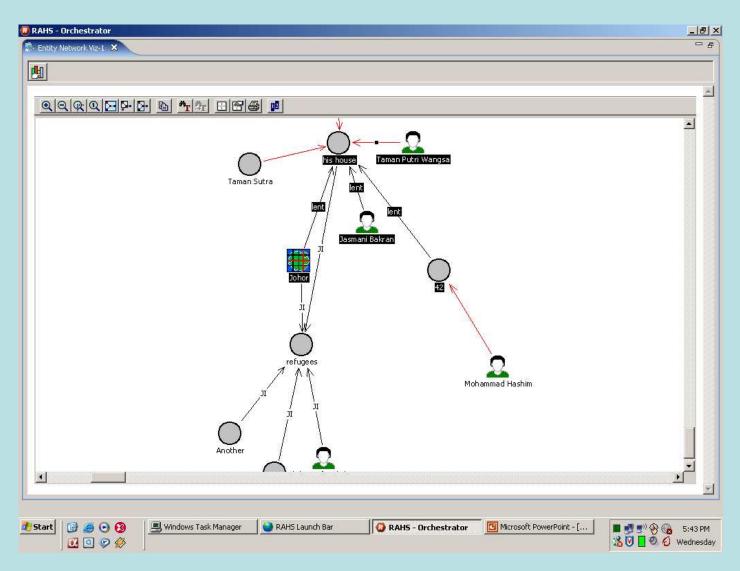

# Risk Assessment and Horizon Scanning Initiative (RAHS)

### The RAHS System Enabler Principle



## RAHS Architecture and Data Analytic Service





### **ORCHESTRATOR**



## Conducting Further Analysis – Data Analytic Service





## Conducting Further Analysis – Data Analytic Service





## Conducting Further Analysis – Data Analytic Service





# Perspective Sharing through Meta Tagging and Visualization

#### **Data Annotation Service**



### **Collaborative Annotations**







Automated Meta-Tagger









"We tend to perceive what we expect to perceive" Psychology of Intelligence Analysis Richards J.Heuer, Jr







### Data and Model

Overflight Activities Around Nuclear Power Plant

Incidents immediately after 911



1

**Terrorist** 

**Imminent** 

**Attack** 

Why the Different Hypothesis?

- Experience Level

Data Structuring allows analyst team to generate model of past events and that of plausible future

### **Building and Exploiting System Map Service**





## Thank You