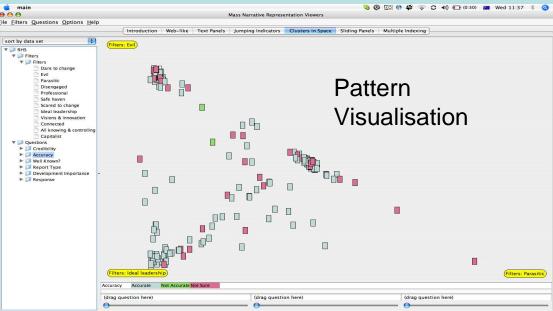

# Risk Assessment and Horizon Scanning Initiative (RAHS)

### The RAHS System Enabler Principle



## RAHS Architecture and Data Analytic Service





### **ORCHESTRATOR**



## Conducting Further Analysis – Data Analytic Service





## Conducting Further Analysis – Data Analytic Service





## Conducting Further Analysis – Data Analytic Service





# Perspective Sharing through Meta Tagging and Visualization

#### **Data Annotation Service**



### **Collaborative Annotations**







Automated Meta-Tagger









"We tend to perceive what we expect to perceive" Psychology of Intelligence Analysis Richards J.Heuer, Jr







### Data and Model

Overflight Activities Around Nuclear Power Plant

Incidents immediately after 911



1

**Terrorist** 

**Imminent** 

**Attack** 

Why the Different Hypothesis?

- Experience Level

Data Structuring allows analyst team to generate model of past events and that of plausible future

### **Building and Exploiting System Map Service**





## Thank You