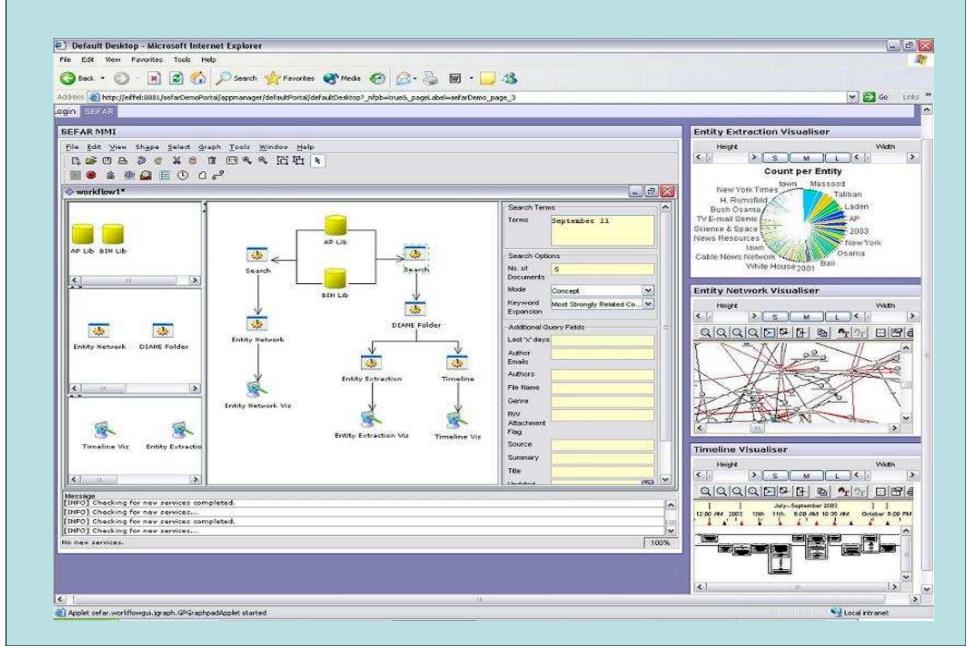

# Perspective Sharing through Meta Tagging and Visualization

#### **Data Annotation Service**

### **Collaborative Annotations**

Automated Meta-Tagger

"We tend to perceive what we expect to perceive" Psychology of Intelligence Analysis Richards J.Heuer, Jr