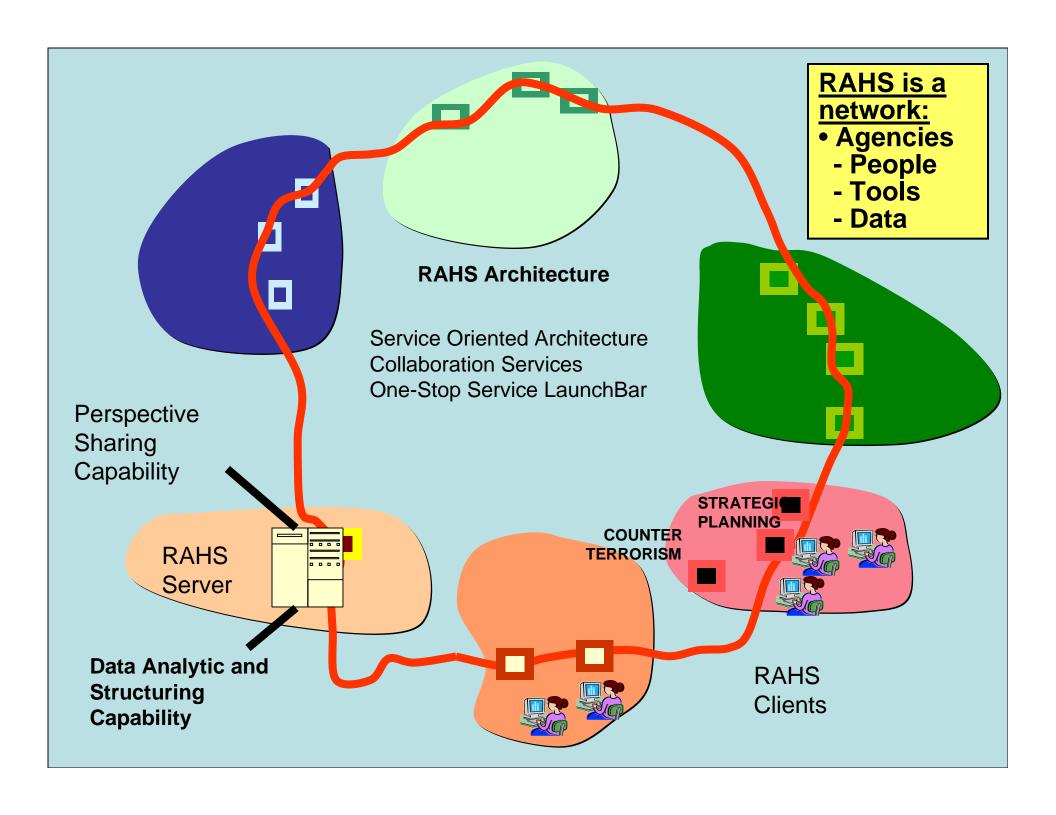

r Analysis – Data Analytic Service





## Conducting Further Analysis – Data Analytic Service





## Conducting Further Analysis – Data Analytic Service





# Perspective Sharing through Meta Tagging and Visualization

#### **Data Annotation Service**



### **Collaborative Annotations**







Automated Meta-Tagger









"We tend to perceive what we expect to perceive" Psychology of Intelligence Analysis Richards J.Heuer, Jr







### Data and Model

Overflight Activities Around Nuclear Power Plant

Incidents immediately after 911



1

**Terrorist** 

**Imminent** 

**Attack** 

Why the Different Hypothesis?

- Experience Level

Data Structuring allows analyst team to generate model of past events and that of plausible future

### **Building and Exploiting System Map Service**





## Thank You