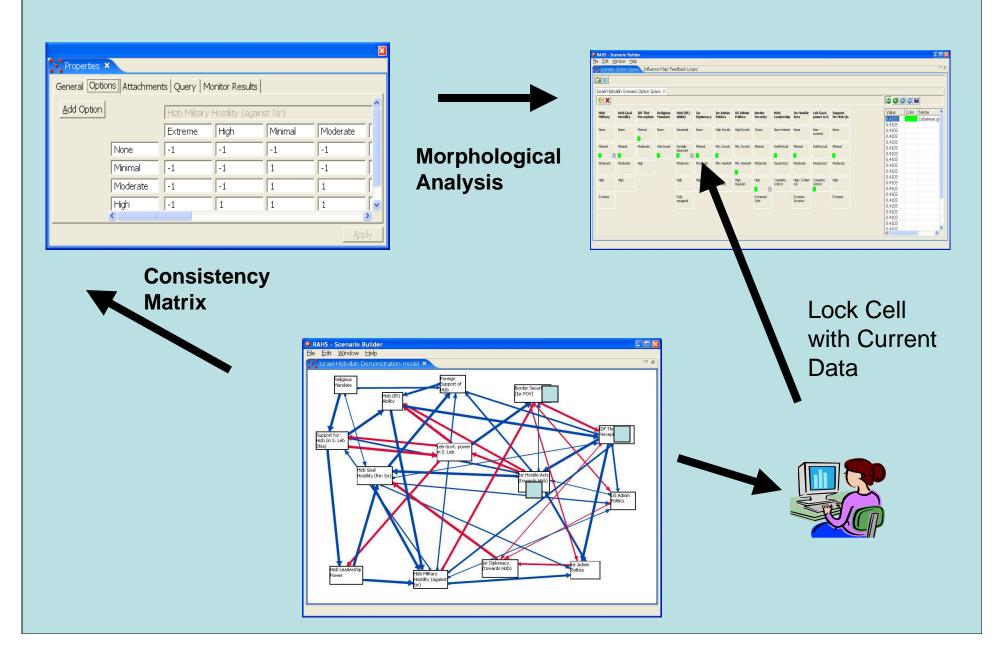

her Analysis – Data Analytic Service





## Conducting Further Analysis – Data Analytic Service





## Conducting Further Analysis – Data Analytic Service





# Perspective Sharing through Meta Tagging and Visualization

#### **Data Annotation Service**



### **Collaborative Annotations**







Automated Meta-Tagger









"We tend to perceive what we expect to perceive" Psychology of Intelligence Analysis Richards J.Heuer, Jr







### Data and Model

Overflight Activities Around Nuclear Power Plant

Incidents immediately after 911



1

**Terrorist** 

**Imminent** 

**Attack** 

Why the Different Hypothesis?

- Experience Level

Data Structuring allows analyst team to generate model of past events and that of plausible future

### **Building and Exploiting System Map Service**





## Thank You