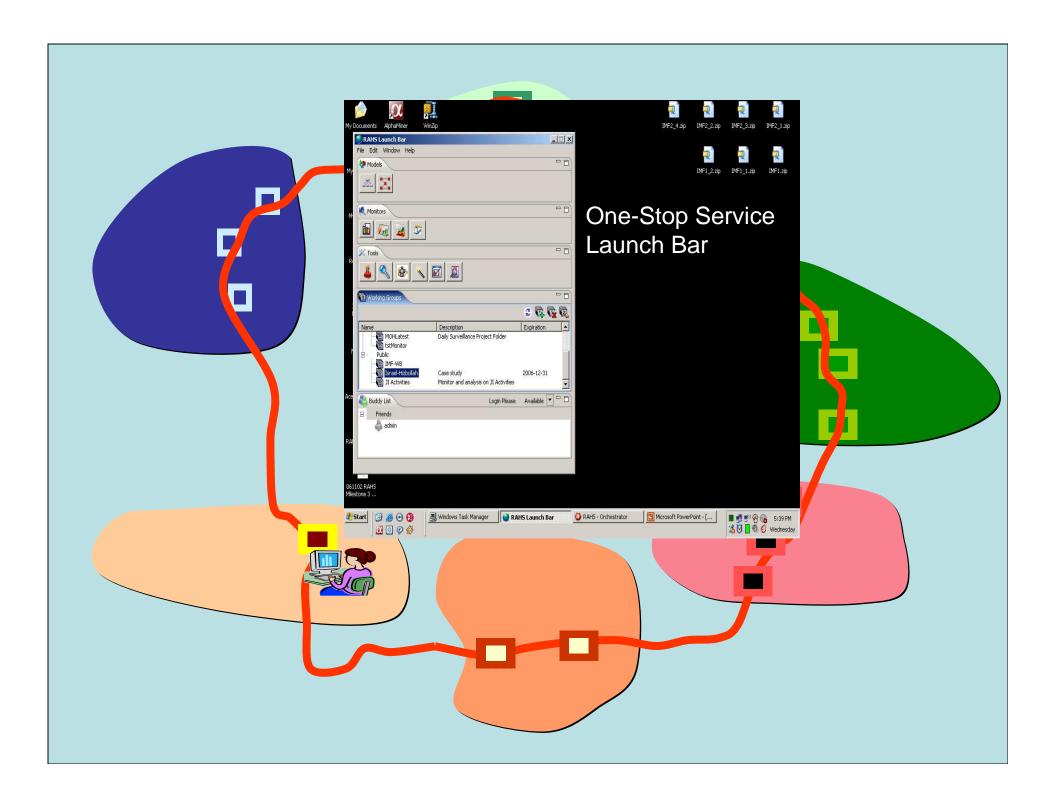

# Risk Assessment and Horizon Scanning Initiative (RAHS)

### The RAHS System Enabler Principle



## RAHS Architecture and Data Analytic Service





### **ORCHESTRATOR**



## Conducting Further Analysis – Data Analytic Service





## Conducting Further Analysis – Data Analytic Service





## Conducting Further Analysis – Data Analytic Service





# Perspective Sharing through Meta Tagging and Visualization

#### **Data Annotation Service**



### **Collaborative Annotations**







Automated Meta-Tagger









"We tend to perceive what we expect to perceive" Psychology of Intelligence Analysis Richards J.Heuer, Jr







### Data and Model

Overflight Activities Around Nuclear Power Plant

Incidents immediately after 911



1

**Terrorist** 

**Imminent** 

**Attack** 

Why the Different Hypothesis?

- Experience Level

Data Structuring allows analyst team to generate model of past events and that of plausible future

### **