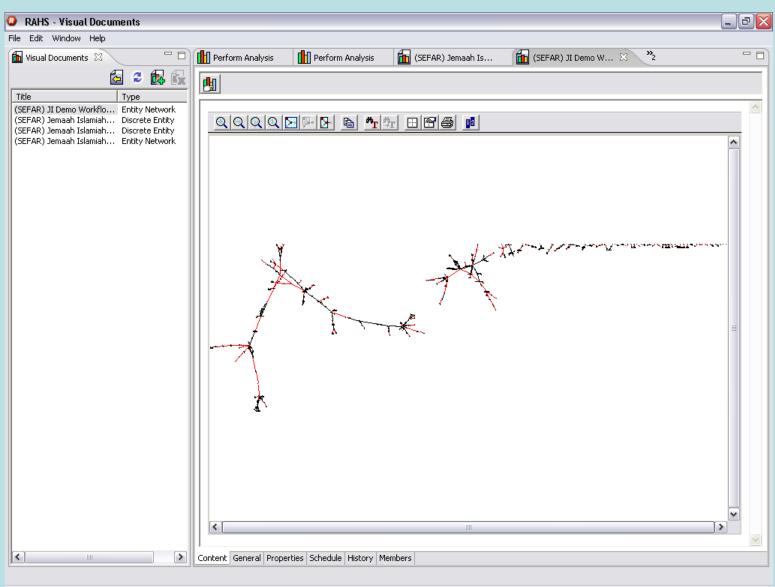

# Risk Assessment and Horizon Scanning Initiative (RAHS)

### The RAHS System Enabler Principle



## RAHS Architecture and Data Analytic Service





### **ORCHESTRATOR**



## Conducting Further Analysis – Data Analytic Service





## Conducting Further Analysis – Data Analytic Service





## Conducting Further Analysis – Data Analytic Service





# Perspective Sharing through Meta Tagging and Visualization

#### **Data Annotation Service**



### **Collaborative Annotations**







Automated Meta-Tagger









"We tend to perceive what we expect to perceive" Psychology of Intelligence Analysis Richards J.Heuer, Jr







### Data and Model

Overflight Activities Around Nuclear Power Plant

Incidents immediately after 911



1

**Terrorist** 

**Imminent** 

**Attack** 

Why the Different Hypothesis?

- Experience Level

Data Structuring allows analyst team to generate model of past events and that of plausible future

### **Building and Exploiting System Map Service**





## Thank You