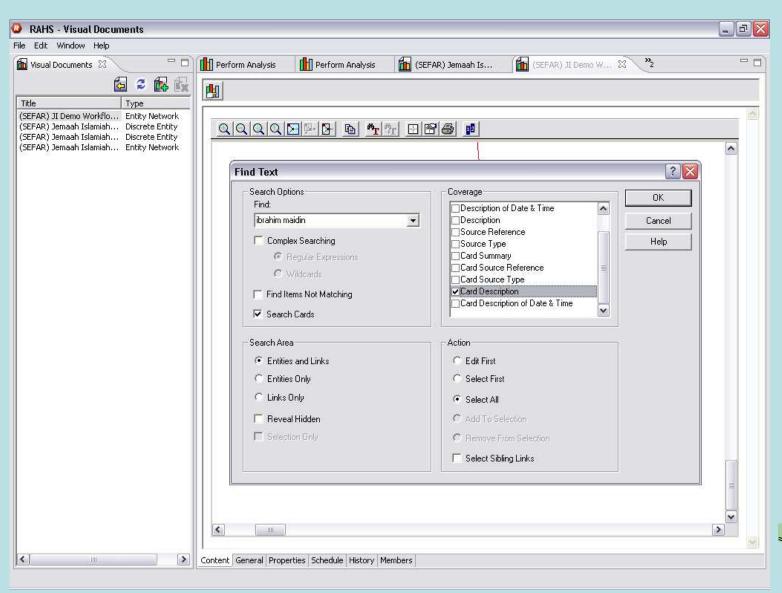

# Risk Assessment and Horizon Scanning Initiative (RAHS)

### The RAHS System Enabler Principle



## RAHS Architecture and Data Analytic Service





### **ORCHESTRATOR**



## Conducting Further Analysis – Data Analytic Service





## Conducting Further Analysis – Data Analytic Service





## Conducting Further Analysis – Data Analytic Service





# Perspective Sharing through Meta Tagging and Visualization

#### **Data Annotation Service**



### **Collaborative Annotations**







Automated Meta-Tagger









"We tend to perceive what we expect to perceive" Psychology of Intelligence Analysis Richards J.Heuer, Jr







### Data and Model

Overflight Activities Around Nuclear Power Plant

Incidents immediately after 911



1

**Terrorist** 

**Imminent** 

**Attack** 

Why the Different Hypothesis?

- Experience Level

Data Structuring allows analyst team to generate model of past events and that of plausible future

### **Building and Exploiting System Map Service**





## Thank You